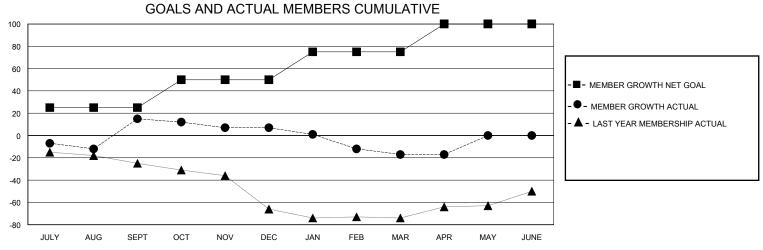

## District 7 L

Results as of: 5/31/2020

| GMT:                        |   | GMT CA |   |                               |    |    |    |
|-----------------------------|---|--------|---|-------------------------------|----|----|----|
| Clubs RESULTS FOR 2019-2020 |   |        |   | Members RESULTS FOR 2019-2020 |    |    |    |
|                             |   |        |   |                               |    |    |    |
| JULY/AUG/SEPT               | 0 | 0      | 0 | JULY/AUG/SEPT                 | 25 | 57 | 35 |
| OCT/NOV/DEC                 | 0 | 0      | 0 | OCT/NOV/DEC                   | 25 | 19 | 27 |
| JAN/FEB/MAR                 | 0 | 0      | 1 | JAN/FEB/MAR                   | 25 | 11 | 35 |
| APR/MAY/JUNE                | 1 | 0      | 0 | APR/MAY/JUNE                  | 25 | 5  | 5  |